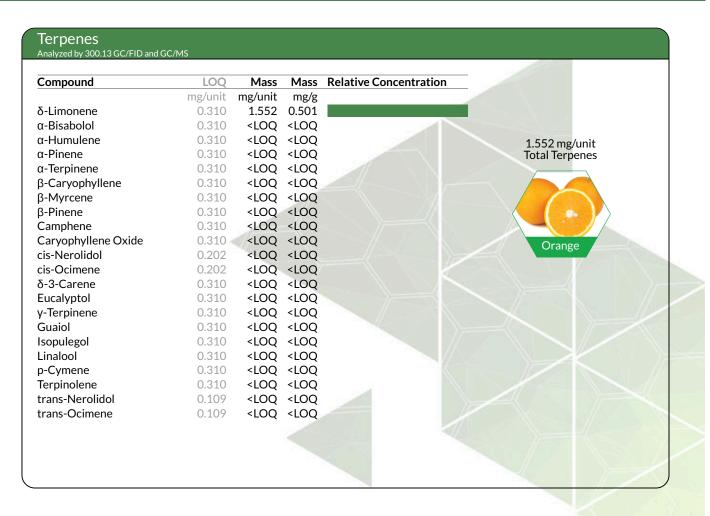

.160</td></loq<> | 0.160   |
| Total THC   | ND                                                            | ND                                |         |
| Total CBD   | 19.811                                                        | 6.398                             |         |

Notes: For sample 1415: changed lot number from "202301" to "202301-202401".









Glen Marquez **Quality Control** 

4439 Polaris Ave Las Vegas, NV (702) 728-5180 www.dblabslv.com



533 2nd St. Highspire, PA 17034

# Certificate of Analysis Powered by Confident Cannabis

Sample: 2001DBL0410.1415.R1

METRC Sample: Lot #: 202301-202401

Strain: N/A

Ordered: 01/27/2020; Sampled: 01/27/2020; Completed: 02/18/2020; Analyzed: 01/30/2020

### Vegan Gummies Various Flavors - 20mg

Ingestible, Soft Chew, Alcohol





Notes: For sample 1415: changed lot number from "202301" to "202301-202401".



Stacy Gardalen **Quality Control** 

Glen Marquez **Quality Control** 

4439 Polaris Ave Las Vegas, NV (702) 728-5180 www.dblabslv.com



533 2nd St. Highspire, PA 17034

# Certificate of Analysis Powered by Confident Cannabis

Sample: 2001DBL0410.1415.R1

METRC Sample: Lot #: 202301-202401

Strain: N/A

Ordered: 01/27/2020; Sampled: 01/27/2020; Completed: 02/18/2020; Analyzed: 01/30/2020

## Vegan Gummies Various Flavors - 20mg

Ingestible, Soft Chew, Alcohol



| Compound                | LOQ   | Limit | Mass                                                | Status |            |
|-------------------------|-------|-------|-----------------------------------------------------|--------|------------|
|