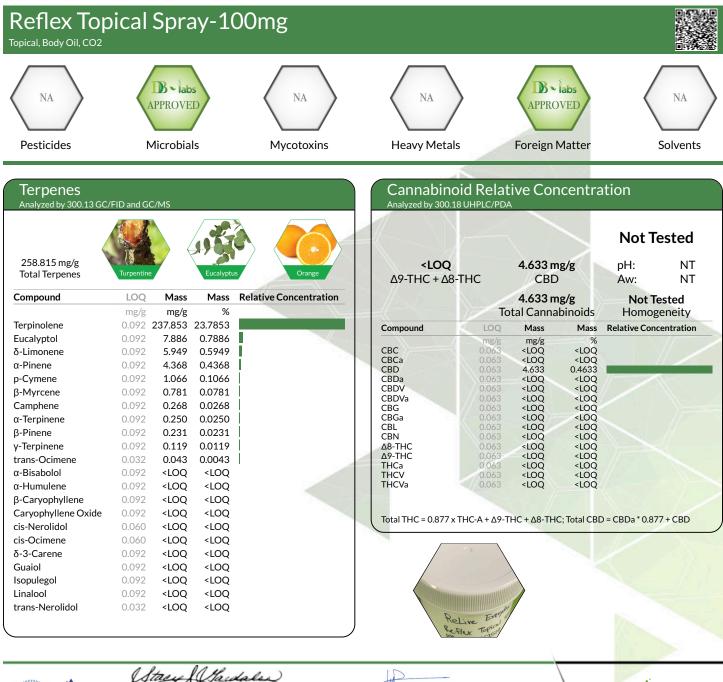

### **Reflex Topical Spray-100mg**

Topical, Body Oil, CO2

|                                      | LOQ                 | Limit  | Mass                                                   | Status |        |                 |
|--------------------------------------|---------------------|--------|--------------------------------------------------------|--------|--------|-----------------|
| Quantitative Analysis                | CFU/g               | CFU/g  |                                                        |        |        |                 |
| Aerobic Bacteria                     |                     | 100000 | <loq< th=""><th>Pass</th><th>DR.</th><th></th></loq<>  | Pass   | DR.    |                 |
| Bile-Tolerant Gram-Negative Bacteria | 10                  | 1000   | <loq< th=""><th>Pass</th><th></th><th>abs</th></loq<>  | Pass   |        | abs             |
| Coliforms                            | 10                  | 1000   |                                                        | Pass   | APPROV | TED /           |
| /east & Mold                         | 10                  | 10000  | <loq< th=""><th>Pass</th><th>AIRO</th><th></th></loq<> | Pass   | AIRO   |                 |
| Qualitative Analysis                 | Detected or Not Det | tected |                                                        | Status |        | _               |
| E. Coli                              | Not Detected        |        |                                                        | Pass   |        | S. (            |
| Salmonella                           | Not Detected        |        |                                                        | Pass   |        | -               |
|                                      |                     |        |                                                        |        |        | $ \rightarrow $ |
|                                      |                     |        |                                                        |        |        |                 |
|                                      |                     |        |                                                        |        |        |                 |
| Foreign Matter                       |                     |        |                                                        |        |        | Pass            |
|                                      | APPROV              |        |                                                        |        |        |                 |
|                                      |                     |        |                                                        |        |        |                 |